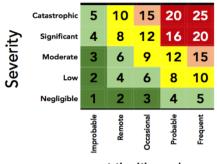

## Risk matrix

Risk rating = Likelihood x Severity

Likelihood

|        |             |                | Pre-Control Measure |          |        |                 | Post-control Measure |          |        |
|--------|-------------|----------------|---------------------|----------|--------|-----------------|----------------------|----------|--------|
| Hazard | Description | People at Risk | Likelihood          | Severity | Result | Control Measure | Likelihood           | Severity | Result |
|        |             |                |                     |          |        |                 |                      |          |        |
|        |             |                |                     |          |        |                 |                      |          |        |
|        |             |                |                     |          |        |                 |                      |          |        |
|        |             |                |                     |          |        |                 |                      |          |        |
|        |             |                |                     |          |        |                 |                      |          |        |
|        |             |                |                     |          |        |                 |                      |          |        |
|        |             |                |                     |          |        |                 |                      |          |        |
|        |             |                |                     |          |        |                 |                      |          |        |
|        |             |                |                     |          |        |                 |                      |          |        |
|        |             |                |                     |          |        |                 |                      |          |        |
|        |             |                |                     |          |        |                 |                      |          |        |
|        |             |                |                     |          |        |                 |                      |          |        |