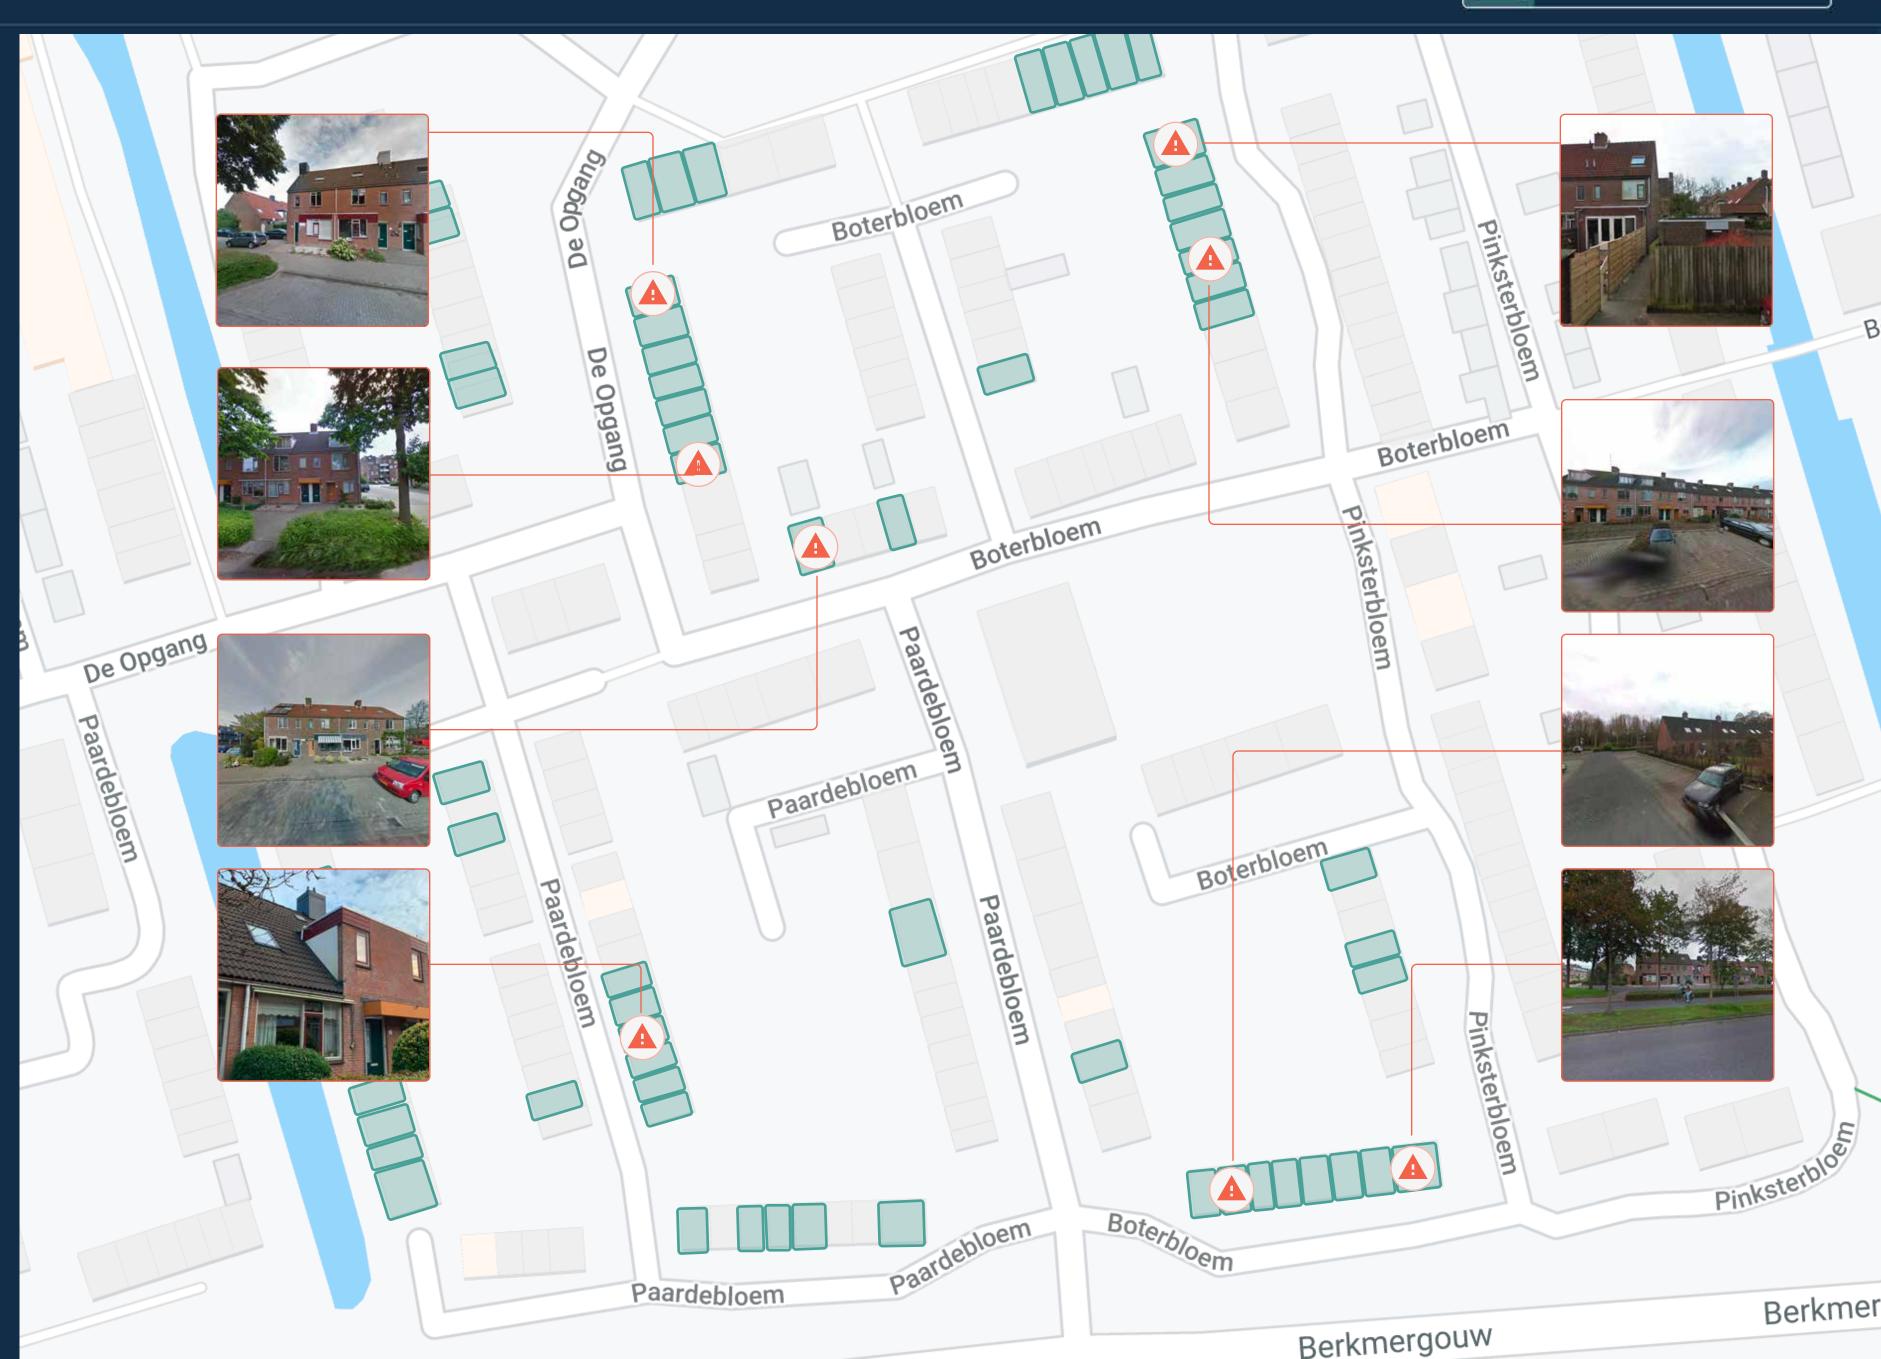

#### Automatic analysis

In a matter of seconds.

We recognize and measure all ILS elements on the front, back, sides and the roof. Have all you need for accurate budgetting, planning and analysing.

- 200% of the portfolio updated each year
- Within 10% error margin
- No site visit needed

#### 20 OBJECTS Roof Moss Dormer Dirty gutter Skylight Gutter Sagging gutter Insulation leaks Chimney 35 OBJECTS Facade Flaking paint Door Window Cracking Pollution Glazing Ventilation roster Leak marks 15 OBJECTS Interior Circuit breaker Living room Bedroom Fungus Toilet Leakage Тар Cracks 9 ELEMENTS Context Plot Wind area Green garden Heat stress Trees Water

Orientation

What we detect

In a matter of seconds.