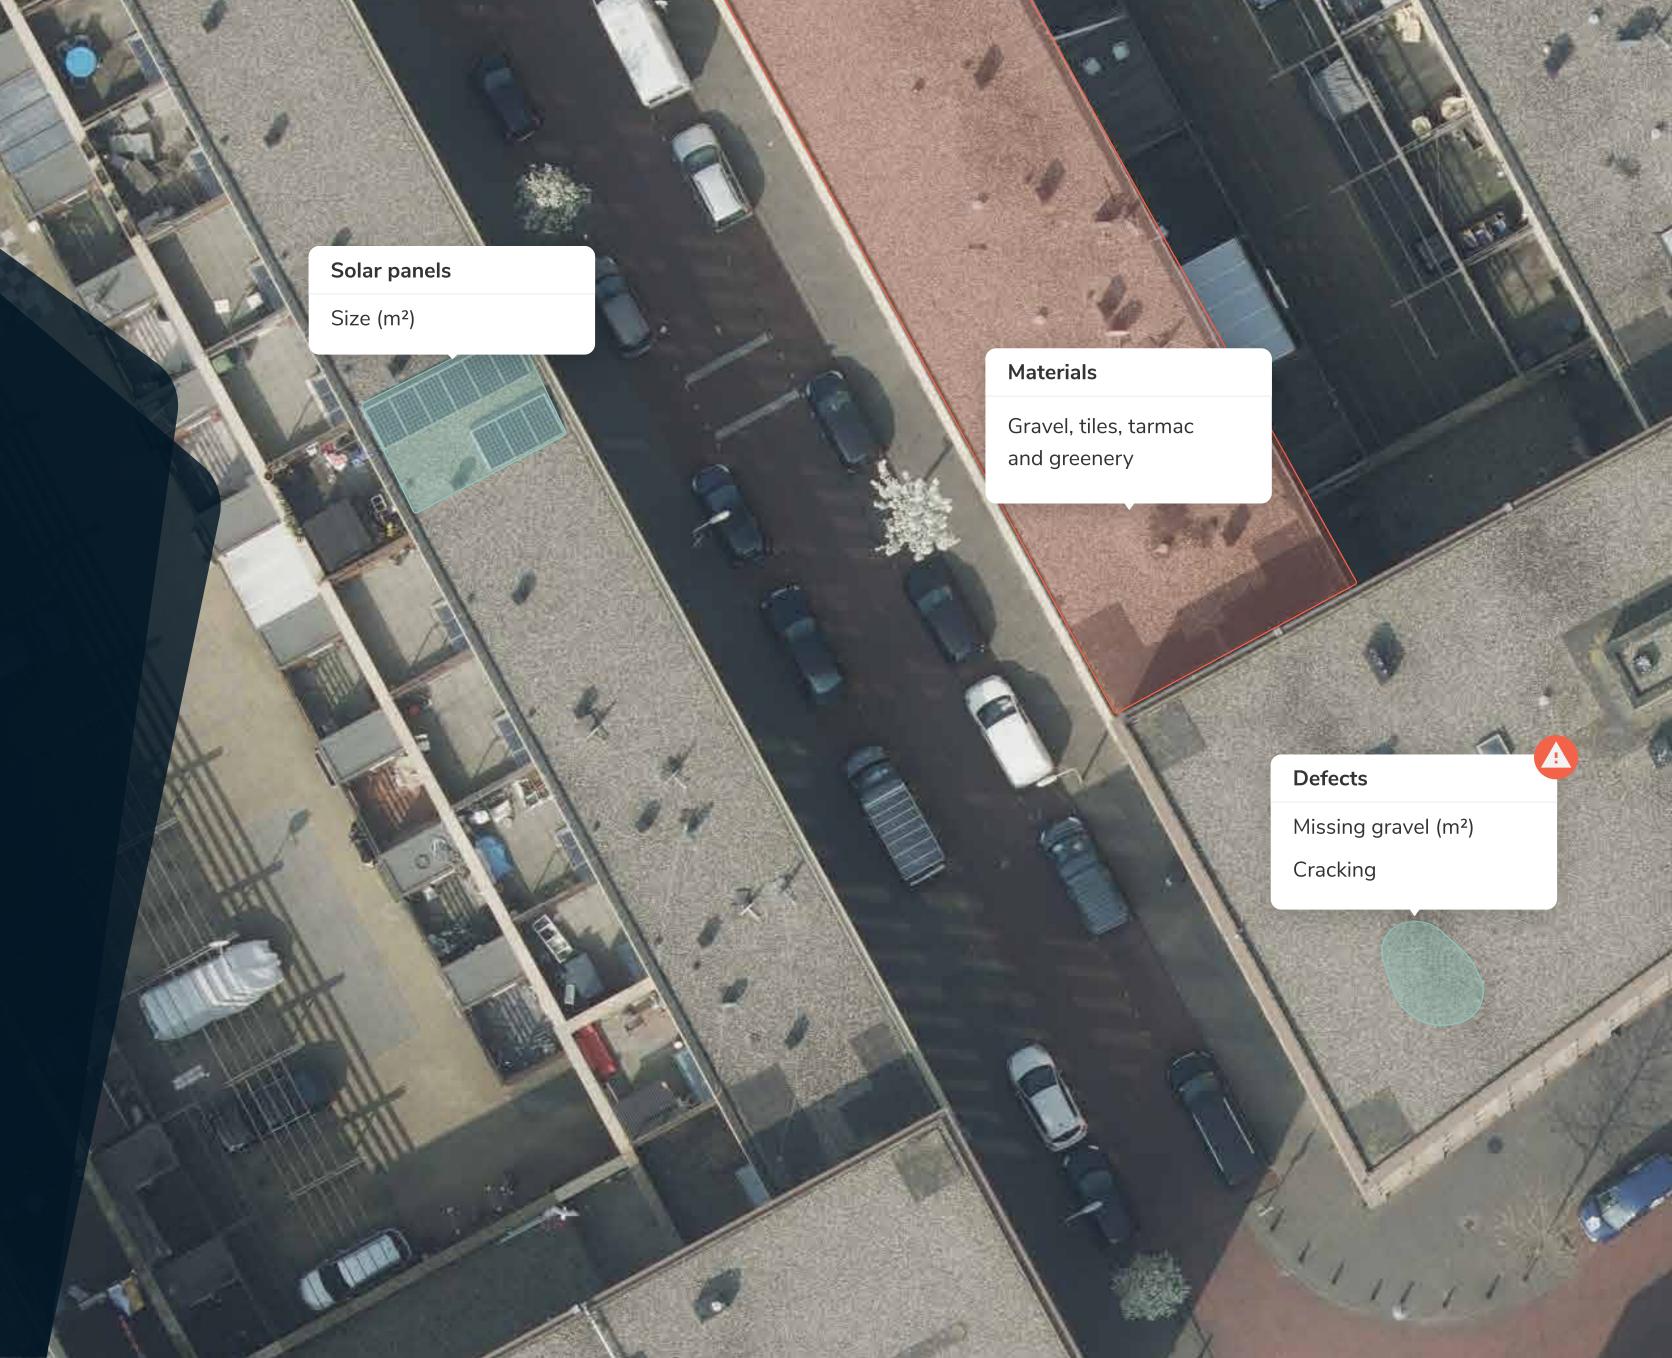

#### Automatic analysis

In a matter of seconds.

We recognize and measure all ILS elements on the front, back, sides and the roof. Have all you need for accurate budgetting, planning and analysing.

- 200% of the portfolio updated each year
- Within 10% error margin
- No site visit needed

#### 20 OBJECTS Roof Moss Dormer Dirty gutter Skylight Gutter Sagging gutter Insulation leaks Chimney 35 OBJECTS Facade Flaking paint Door Window Cracking Pollution Glazing Ventilation roster Leak marks 15 OBJECTS Interior Circuit breaker Living room Bedroom Fungus Toilet Leakage Тар Cracks 9 ELEMENTS Context Plot Wind area Green garden Heat stress Trees Water

Orientation

What we detect

In a matter of seconds.