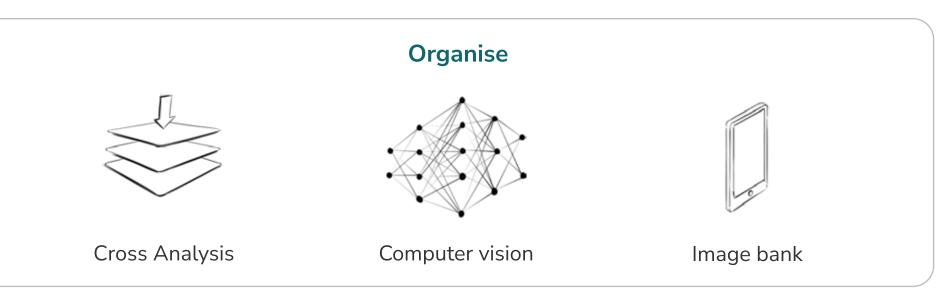

#### Automatic analysis

In a matter of seconds.

We recognize and measure all ILS elements on the front, back, sides and the roof. Have all you need for accurate budgetting, planning and analysing.

- 200% of the portfolio updated each year
- Within 10% error margin
- No site visit needed

#### 20 OBJECTS Roof Moss Dormer Dirty gutter Skylight Gutter Sagging gutter Insulation leaks Chimney 35 OBJECTS Facade Flaking paint Door Window Cracking Pollution Glazing Ventilation roster Leak marks 15 OBJECTS Interior Circuit breaker Living room Bedroom Fungus Toilet Leakage Тар Cracks 9 ELEMENTS Context Plot Wind area Green garden Heat stress Trees Water

Orientation

What we detect

In a matter of seconds.