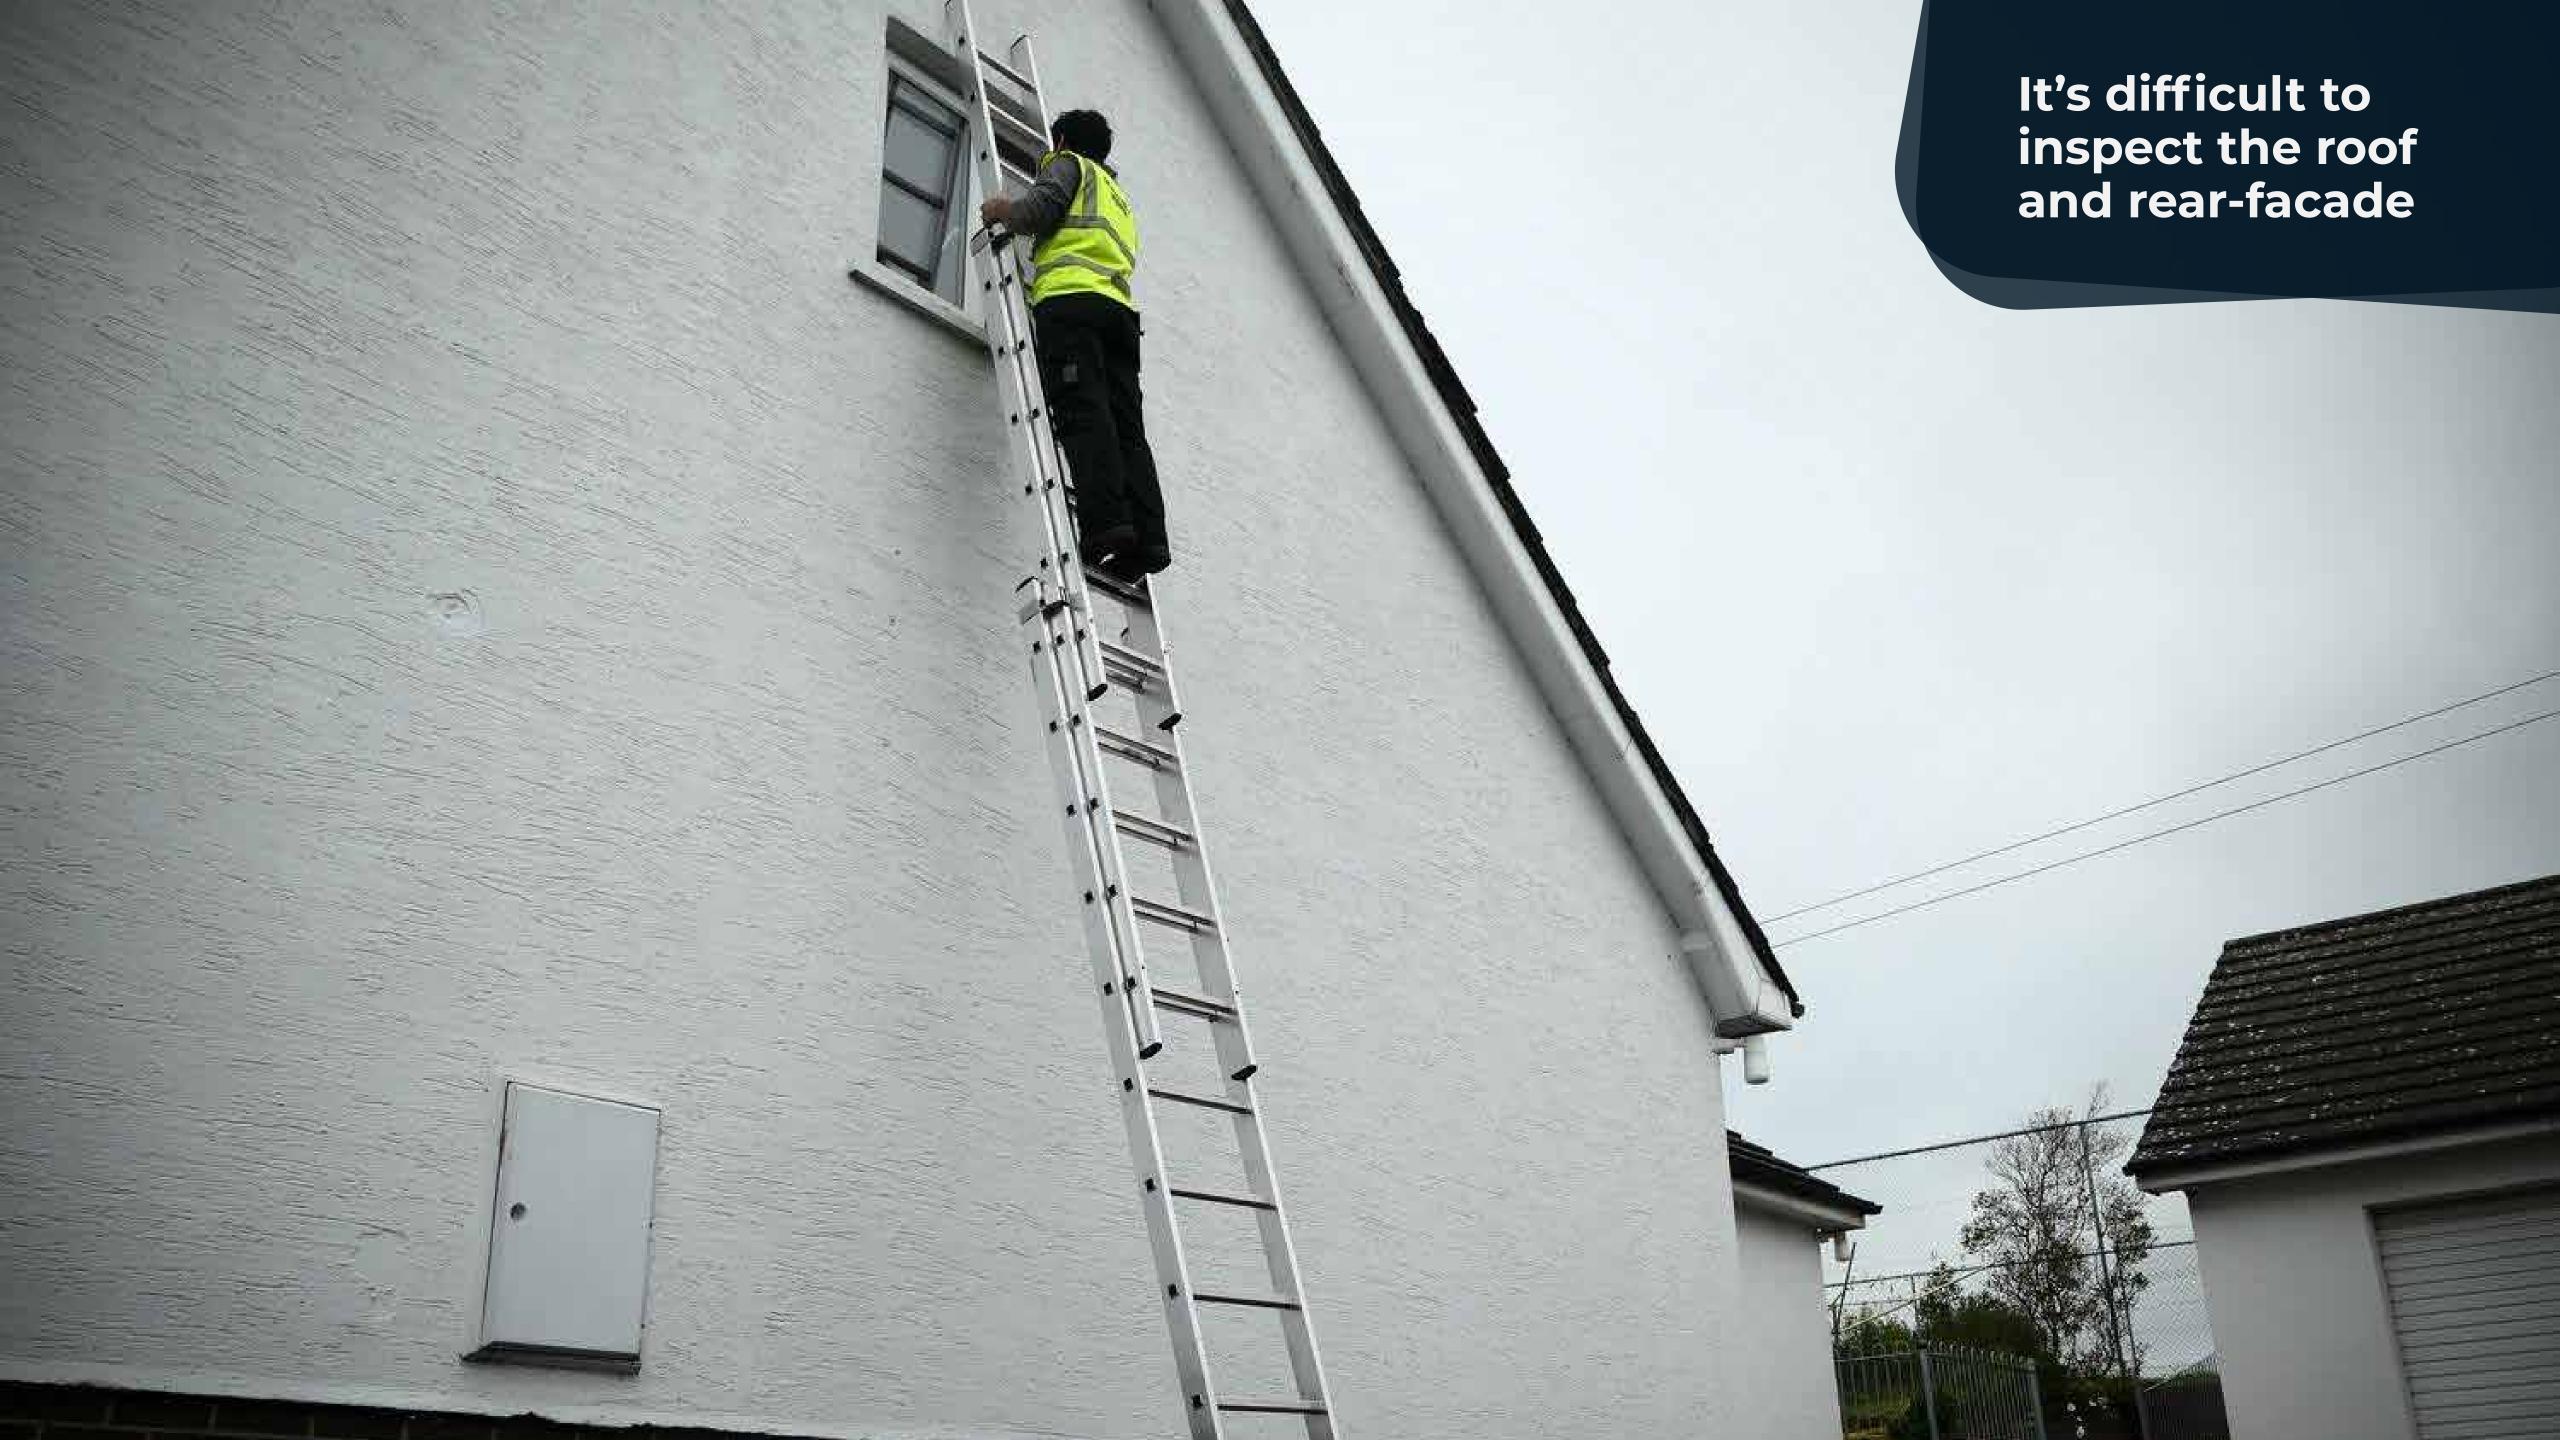

The result...

- 3x less site visits
- Saves time in planning phase
- Indentify self-applied changes by tenants
- Reduces costs through predictive maintenance

#### Automatic analysis

In a matter of seconds.

We recognize and measure all ILS elements on the front, back, sides and the roof. Have all you need for accurate budgetting, planning and analysing.

- 200% of the portfolio updated each year
- Within 10% error margin
- No site visit needed