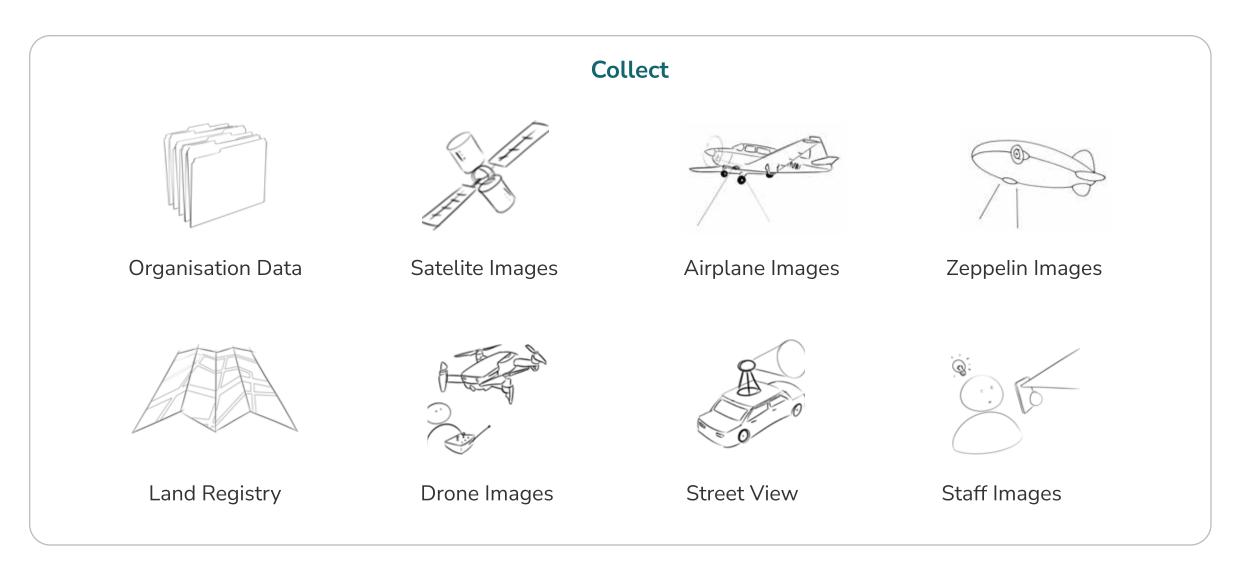

#### Automatically scan Real-Estate with Al

All we need is an Excel sheet with addresses and then the magic happens! We gather information from all available sources and analyse them with artificial intelligence.

The result...

- 3x less site visits
- Saves time in planning phase
- Indentify self-applied changes by tenants
- Reduces costs through predictive maintenance

#### Automatic analysis

In a matter of seconds.

We recognize and measure all ILS elements on the front, back, sides and the roof. Have all you need for accurate budgetting, planning and analysing.

- 200% of the portfolio updated each year
- Within 10% error margin
- No site visit needed