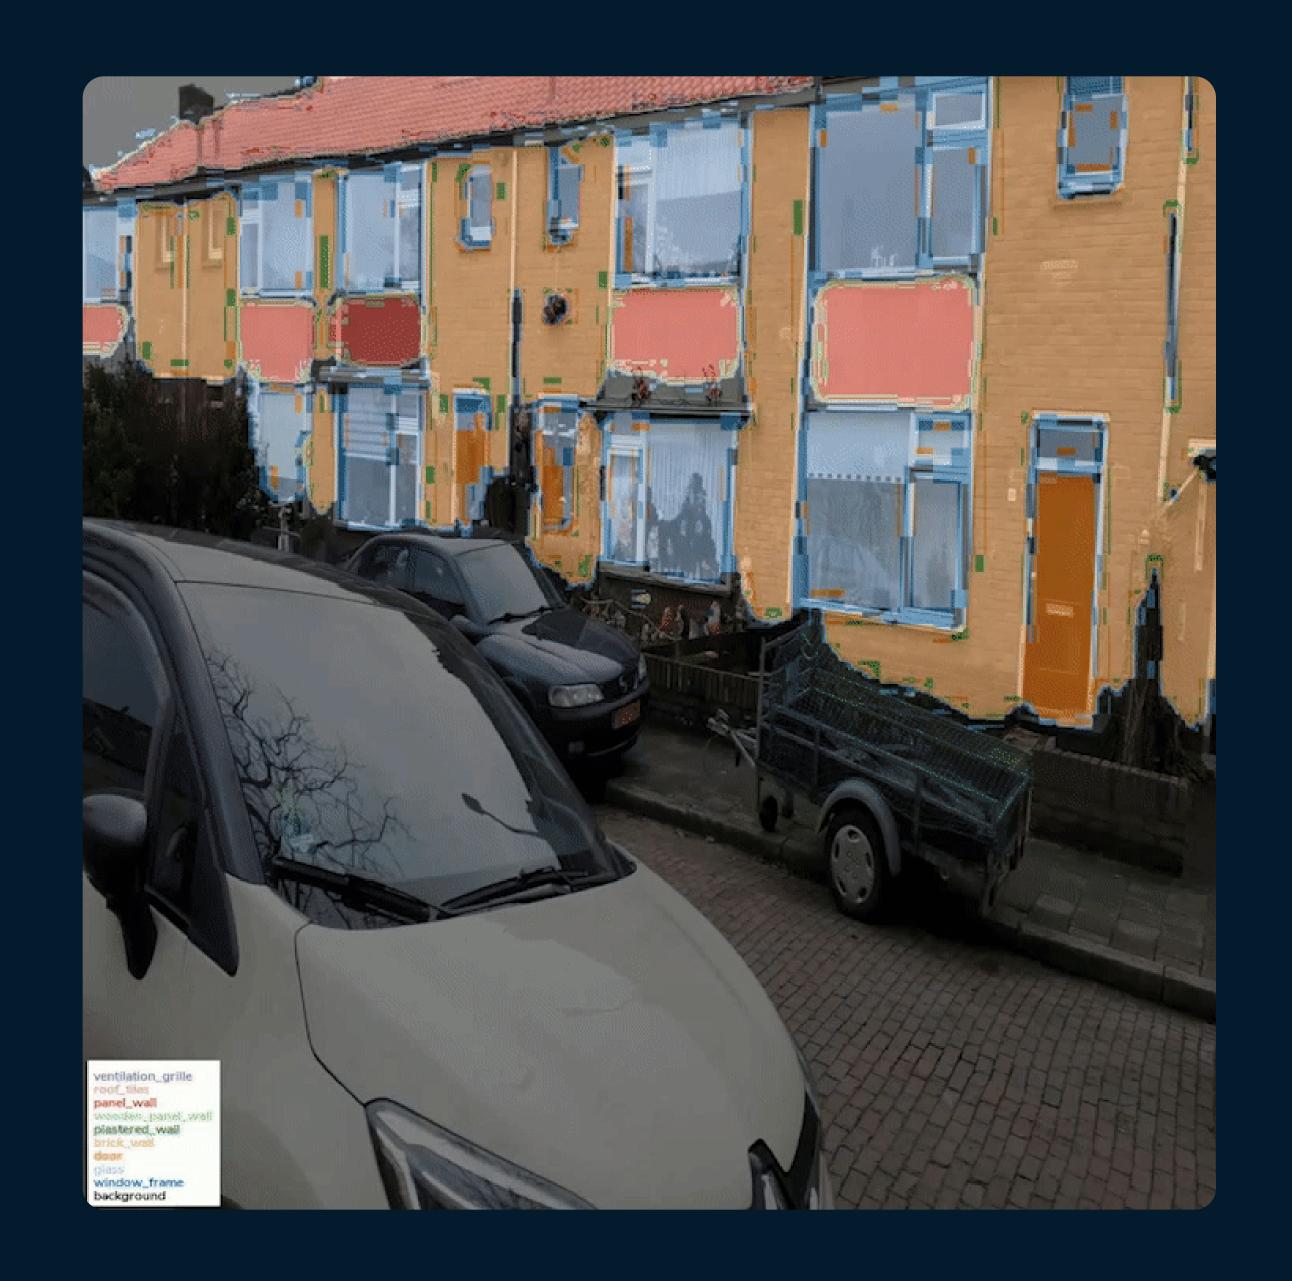

#### Automatic analysis

In a matter of seconds.

We recognize and measure all ILS elements on the front, back, sides and the roof. Have all you need for accurate budgetting, planning and analysing.

- 200% of the portfolio updated each year
- Within 10% error margin
- No site visit needed

#### 20 OBJECTS Roof Moss Dormer Dirty gutter Skylight Gutter Sagging gutter Insulation leaks Chimney 35 OBJECTS Facade Flaking paint Door Window Cracking Pollution Glazing Ventilation roster Leak marks 15 OBJECTS Interior Circuit breaker Living room Bedroom Fungus Toilet Leakage Тар Cracks 9 ELEMENTS Context Plot Wind area Green garden Heat stress Trees Water

Orientation

What we detect

In a matter of seconds.