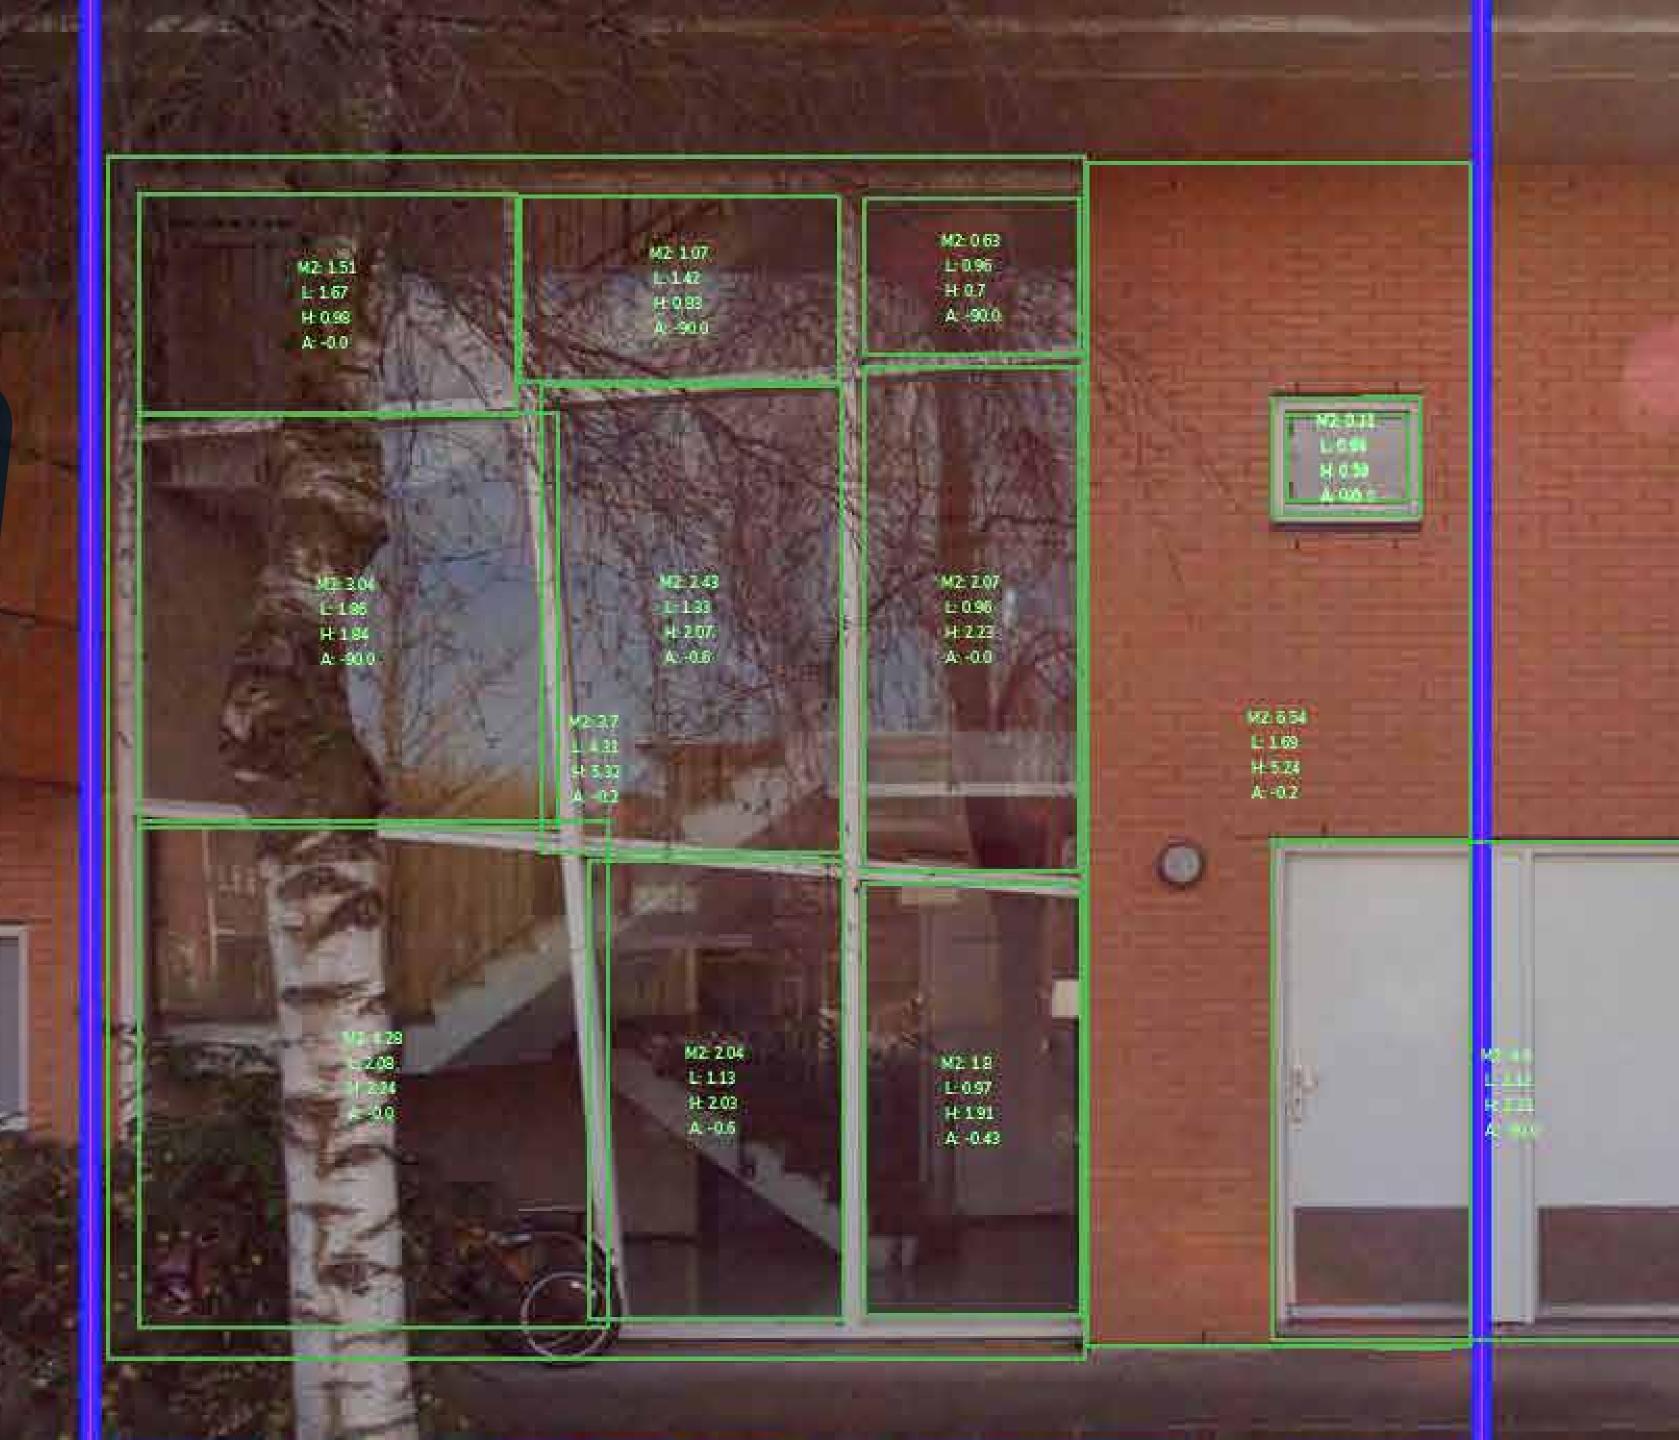

#### Automatic analysis

In a matter of seconds.

We recognize and measure all ILS elements on the front, back, sides and the roof. Have all you need for accurate budgetting, planning and analysing.

- 200% of the portfolio updated each year
- Within 10% error margin
- No site visit needed

#### 20 OBJECTS Roof Moss Dormer Dirty gutter Skylight Gutter Sagging gutter Insulation leaks Chimney 35 OBJECTS Facade Flaking paint Door Window Cracking Pollution Glazing Ventilation roster Leak marks 15 OBJECTS Interior Circuit breaker Living room Bedroom Fungus Toilet Leakage Тар Cracks 9 ELEMENTS Context Plot Wind area Green garden Heat stress Trees Water

Orientation

What we detect

In a matter of seconds.