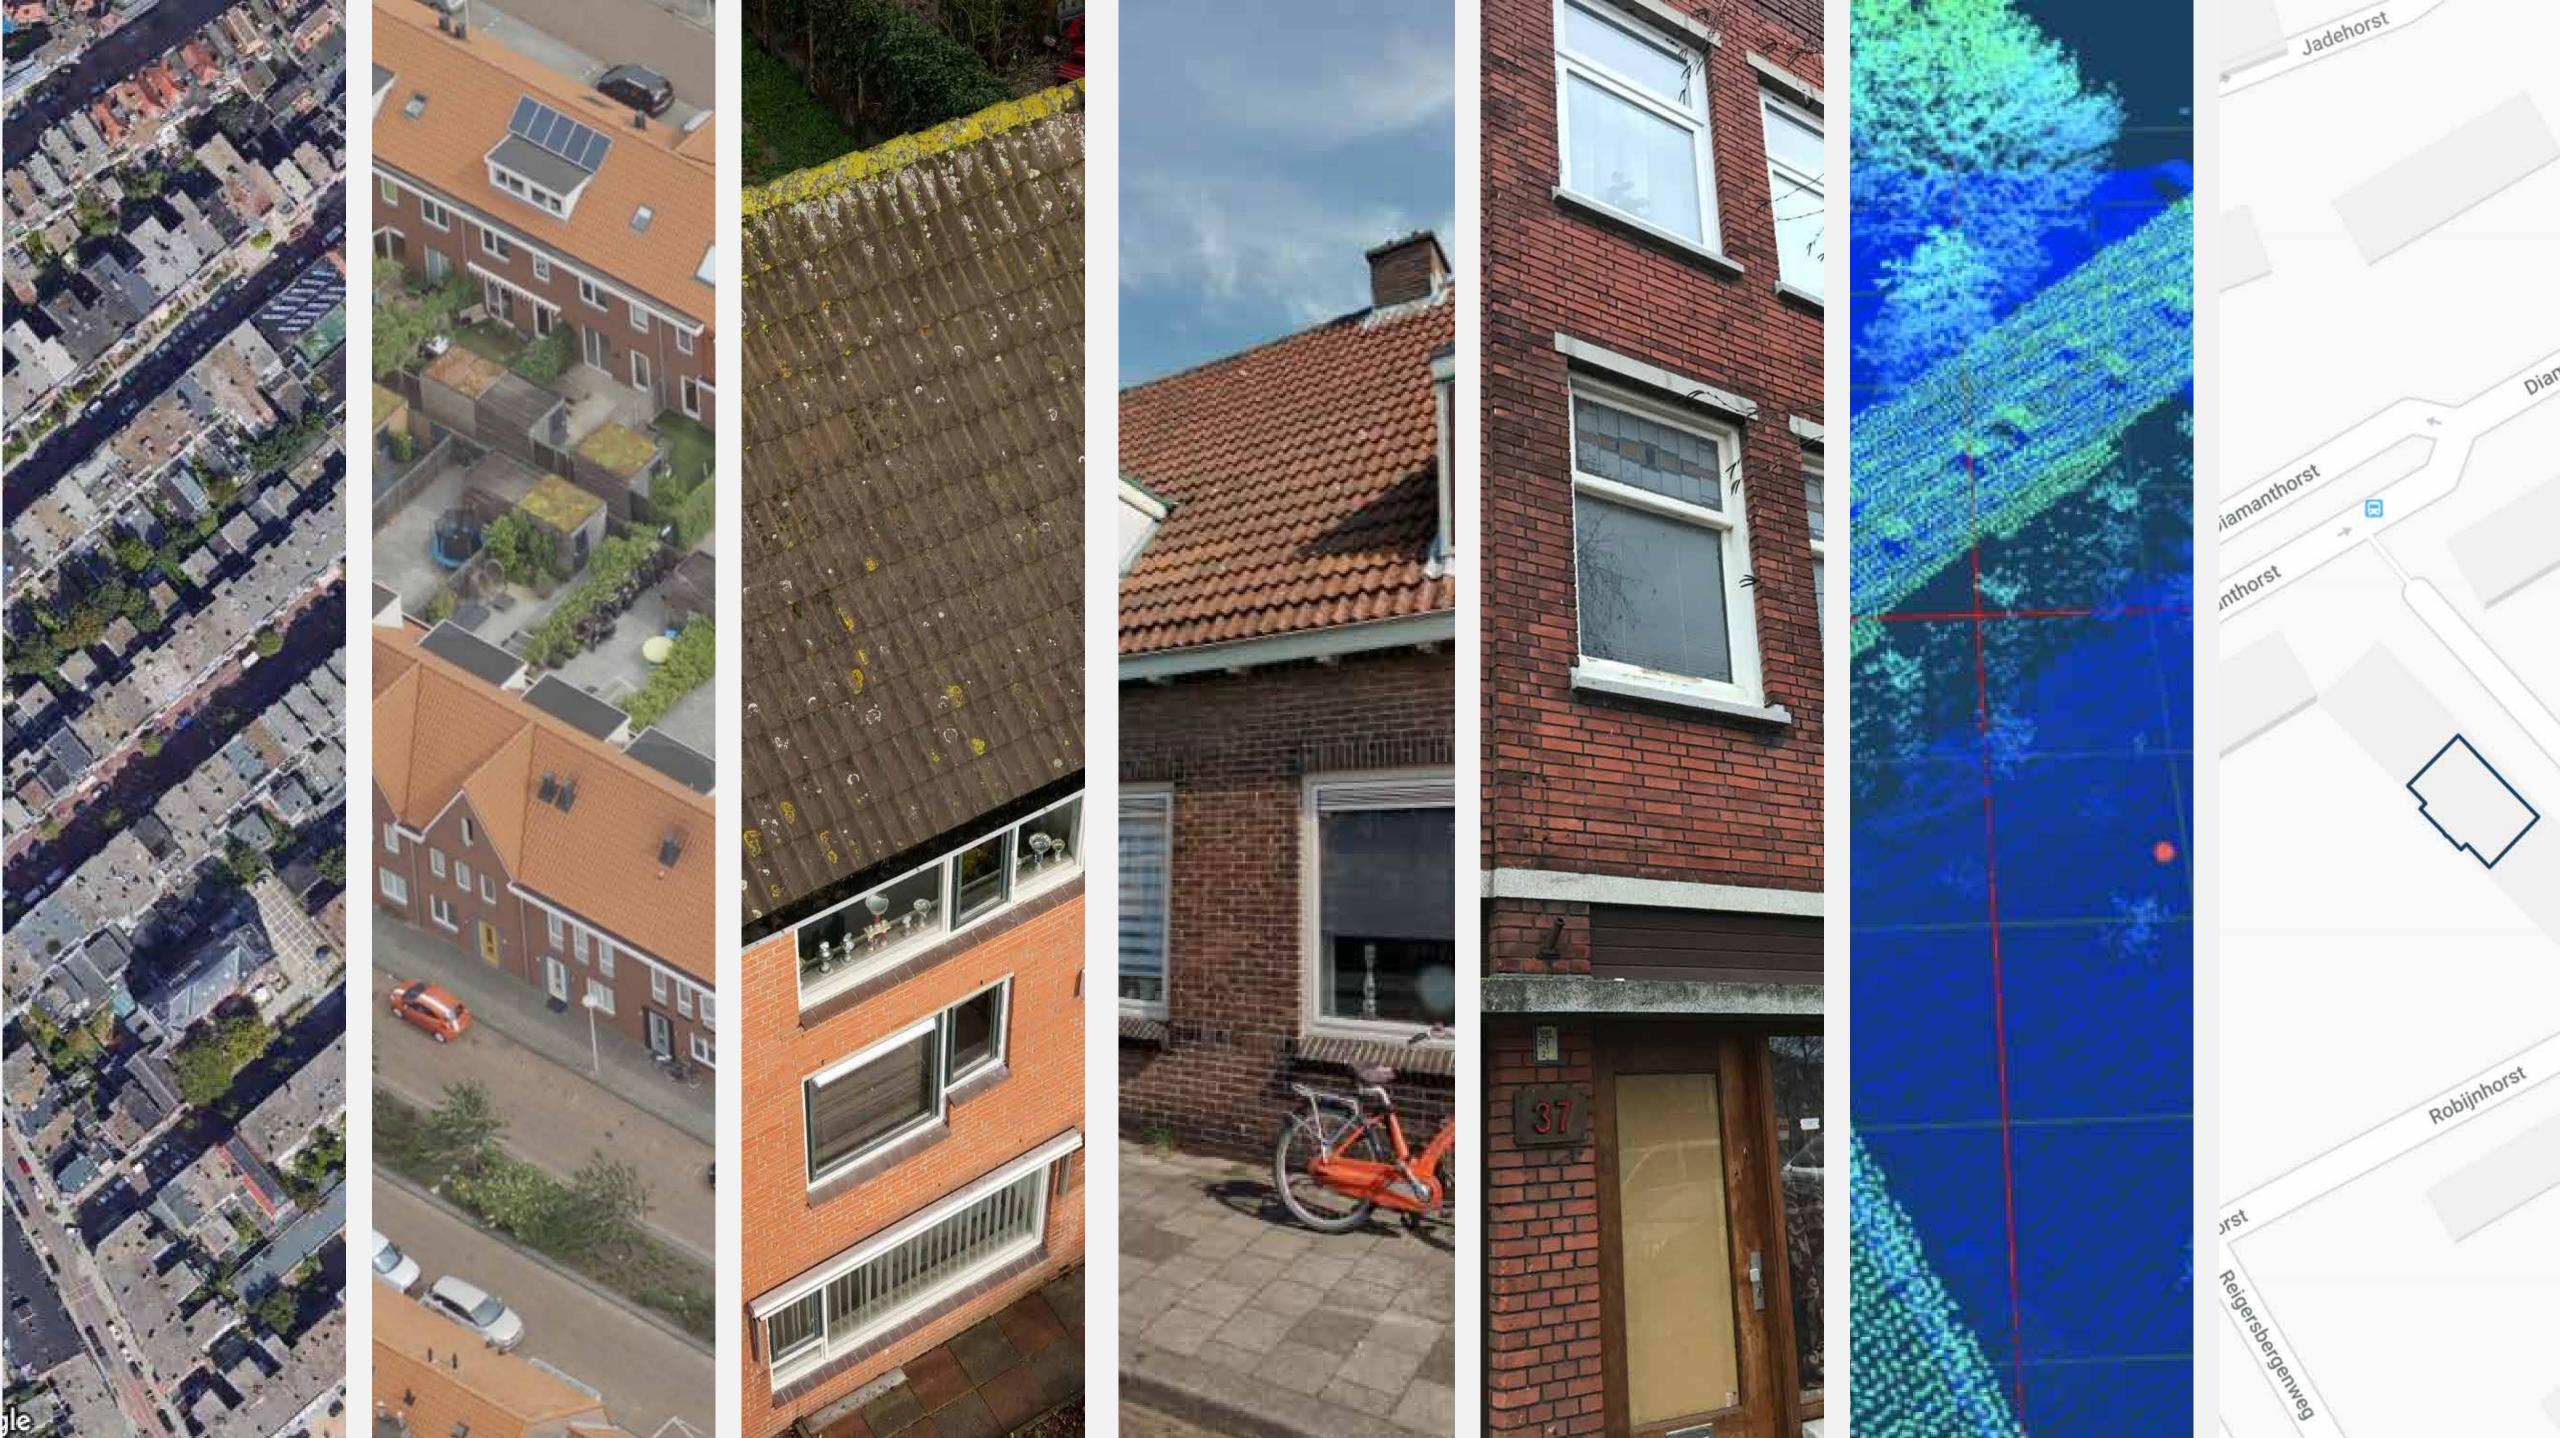

#### Automatic analysis

In a matter of seconds.

We recognize and measure all ILS elements on the front, back, sides and the roof. Have all you need for accurate budgetting, planning and analysing.

- 200% of the portfolio updated each year
- Within 10% error margin
- No site visit needed

#### 20 OBJECTS Roof Moss Dormer Dirty gutter Skylight Gutter Sagging gutter Insulation leaks Chimney 35 OBJECTS Facade Flaking paint Door Window Cracking Pollution Glazing Ventilation roster Leak marks 15 OBJECTS Interior Circuit breaker Living room Bedroom Fungus Toilet Leakage Тар Cracks 9 ELEMENTS Context Plot Wind area Green garden Heat stress Trees Water

Orientation

What we detect

In a matter of seconds.